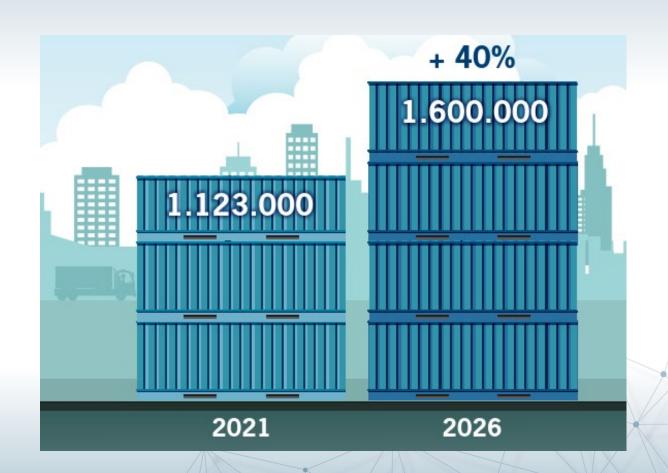

## Strategy 2026 in figures

#### **Modal shift**

→ 1.6 million trucks transported by rail