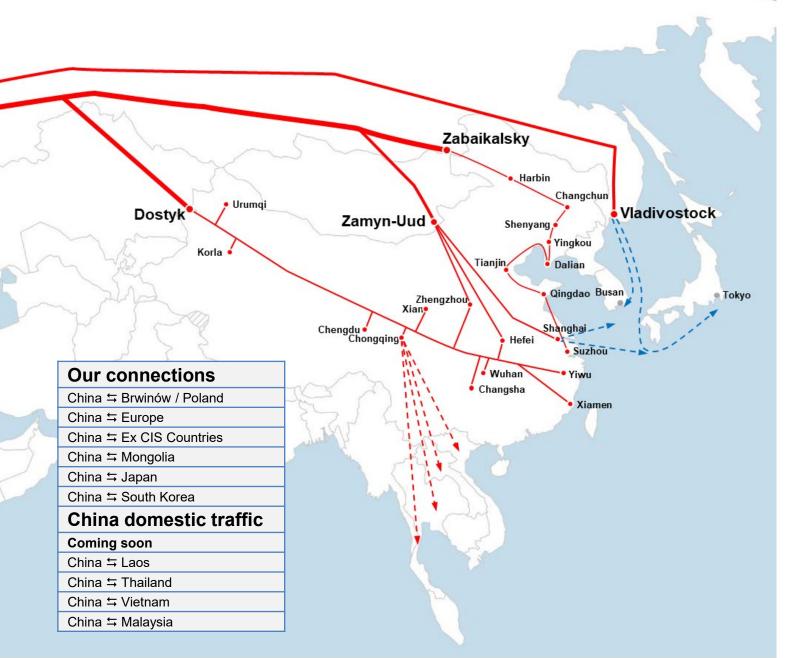

# Landbridge China: all your benefits at a glance

Flexible Enjoy tailor-made solutions thanks to a highly

diversified network.

Reliable Our network ensures high frequency and stable lead

times. We provide expert route planning and ensure

backup solutions to manage traffic irregularities.

Efficient Rail transit from Europe to China takes 16-18 days,

which is 50% more time efficient than sea freight. Rail

is also 65% more cost-efficient than air freight.

Traceable We provide daily updates on the location of your

cargo.

Safe & Secure Your cargo is safe and secure thanks to strict loading

rules and photo documentation at the point of loading.

In addition, you avoid the risks associated with the

sea, such as typhoons and piracy.

**Eco-friendly** Intermodal transport offers significant environmental

benefits over airfreight, with reduced CO<sub>2</sub> emissions

and energy consumption.

Dangerous goods

ingerous Our highly experienced team can help you to arrange

ADR shipments.