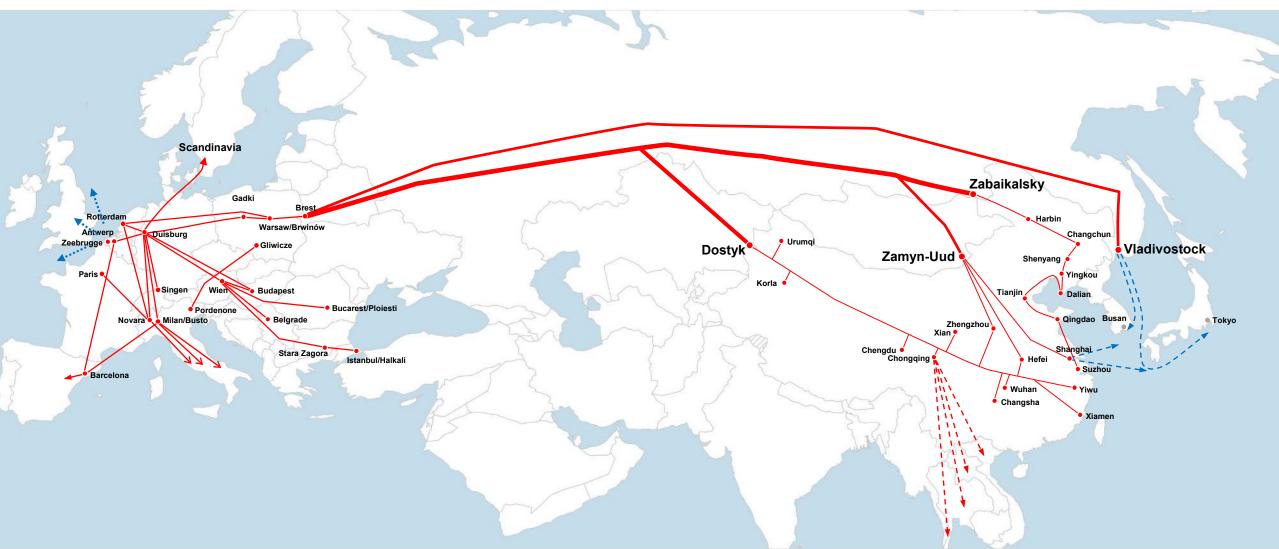

#### Leading intermodal operator in Europe

Hupac' network covers the entire continent with daily trains. Focal points are the economic areas in Germany, northern Italy, the ports in Belgium and the Netherlands. From there, dozens of trains connect peripheral and emerging markets such as Spain, France, Scandinavia, Poland, Switzerland, Austria, south-east Europe and Turkey.

#### **Close cooperation with Chinese City Platforms**

We cooperate with all the Chinese city platforms, thanks to our agreement with CRIMT, to arrange import and export services from all over China to Europe and viceversa.

#### **Dedicated terminals**

Our network is based on efficient terminals managed or co-managed by Hupac. The main locations are Brwinów, Antwerp, Rotterdam, Duisburg, Ludwigshafen, Singen, Milan. Terminal projects are located in Duisburg DGT, Basel Nord, Brescia, Milan, Piacenza.