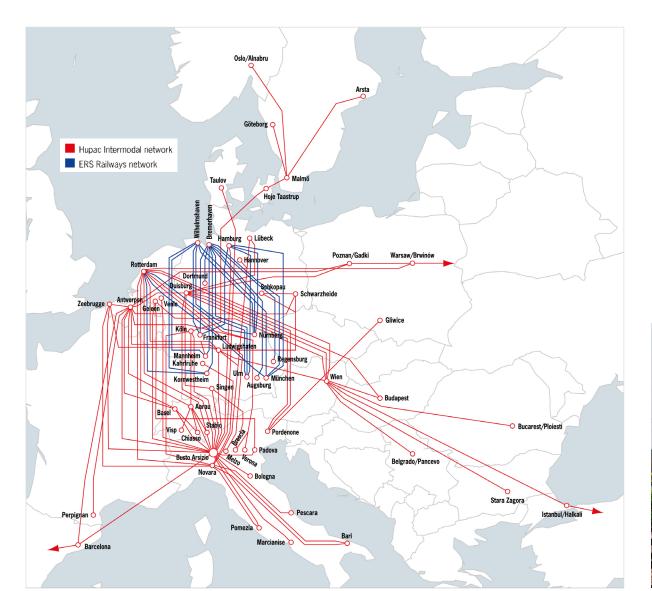

#### Leading intermodal operator in Europe

Hupac' network covers the entire continent with daily trains. Focal points are the economic areas in Germany, northern Italy, the ports in Belgium and the Netherlands. From there, dozens of trains connect peripheral and emerging markets such as Spain, France, Scandinavia, Poland, Switzerland, Austria, south-east Europe and Turkey.

#### **Dedicated terminals**

Our network is based on efficient terminals managed or co-managed by Hupac. The main locations are Brwinów, Antwerp, Rotterdam, Duisburg, Ludwigshafen, Singen, Milan. Terminal projects are located in Duisburg DGT, Basel Nord, Brescia, Milan, Piacenza.